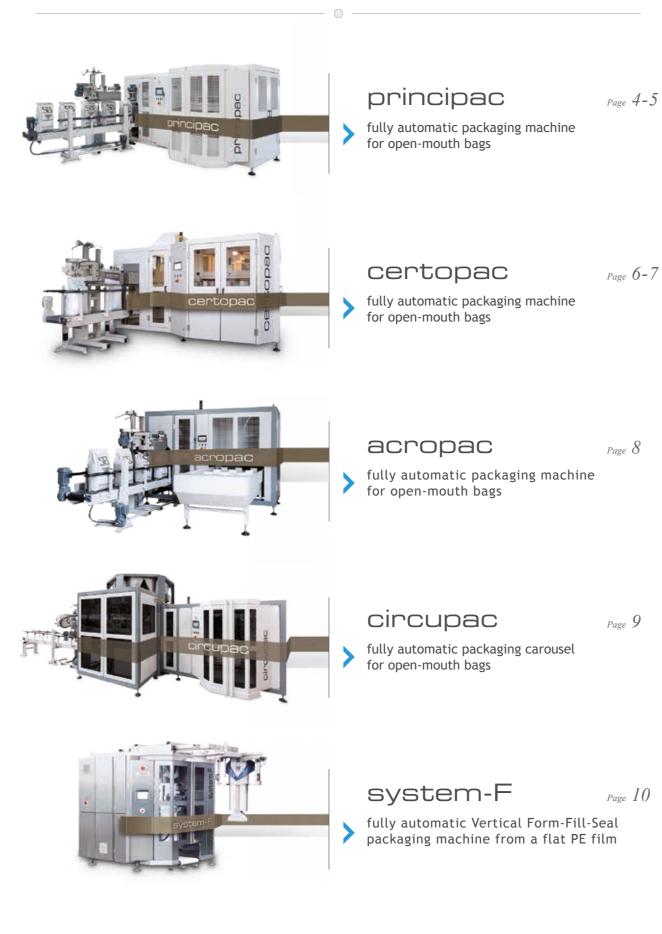

# principac

Fully automatic high-speed packaging machine

#### The Bags

- ☑ Open-mouth bag
- ✓ Pillow bag
- Gusset bag  $\mathbf{\nabla}$
- ☑ Polypropylene
- $\mathbf{\nabla}$ Polyethylene
- ☑ Paper
- Block bottom
- ☑ Pinch bottom
- ☑ Carrying handle

#### The Solution

- ☑ For granular & fine products
- ☑ Principac with
- ☑ fully automatic
- ✓ -bag magazine
- ✓ -bag separation
- ✓ -bag opening
- ✓ -bag placing
- ✓ -bag filling
- ✓ -bag closing