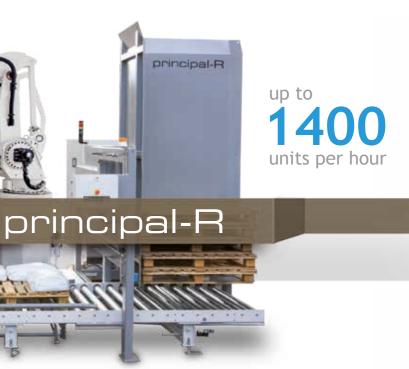

# principal-R

High-performance robot palletizer

ALTERARDER LAN

### Bags & Boxes

- ✓ Pillow bag
  - ☑ Gusset bag
- ☑ Polypropylene bag
- ☑ Polyethylene bag
- ☑ Paper bag
- ☑ Plastic box
- ☑ Cardboard box

- ☑ Principal-R with
- ☑ fully automatic
- ✓ -bag infeed
- ✓ -bag pressing
- ✓ -bag gripper
- ✓ -layer forming
- ✓ -layer stacking
- ☑ -pallet outfeed