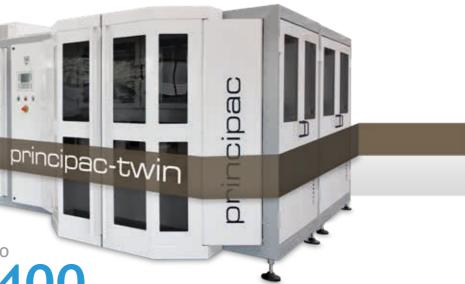

# principac-twin

*Fully automatic duplex high-speed packaging machine* 

### The Bags

- ☑ Open-mouth bag
- ☑ Pillow bag
- ☑ Gusset bag
- ☑ Polypropylene
- ☑ Polyethylene
- ☑ Paper
- ☑ Block bottom
- ☑ Pinch bottom
- ✓ Carrying handle

- For granular & fine products
- ☑ Principac-twin with
- ☑ fully automatic
- ✓ -bag magazine
- ☑ -bag separation
- ✓ -bag opening
- ✓ -bag placing
- ✓ -bag filling
- ✓ -bag closing