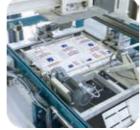

# big bag filling station

Semi-automatic big bag filling station with gross or net weighing