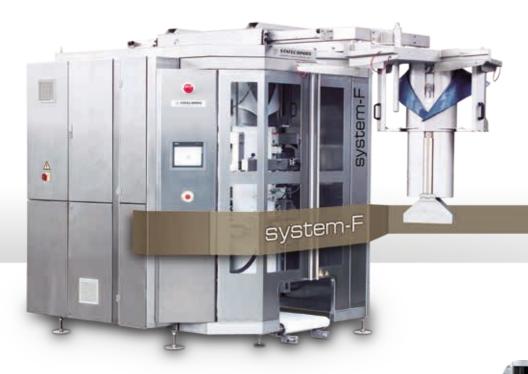

## system-F

Vertical Form-Fill-Seal packaging machine

#### The Solution

- ☑ For granular & fine products
- System-F with
- ☑ fully automatic
- ✓ -bag forming
- ✓ -bag filling
- ✓ -bag sealing
- ✓ -variable bag length
- ✓ -variable format set sizes
- ✓ -format set magazine