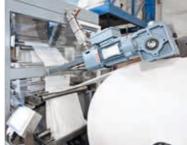

## system-T

fully automatic Form-Fill-Seal packaging machine from a tubular PE reel

from a tubular woven PP reel

# system-T

....

-

Form-Fill-Seal packaging machine

### The Bags

- ☑ From tubular reel
  - ☑ Pillow bag
  - ☑ Gusset bag
  - ☑ Polyethylene
- ☑ Thermoplastics
- ☑ Compound materials
- ☑ Corner Sealing
- ☑ Carrying handle

- ☑ For granular & fine products
- System-T with
- ☑ fully automatic
- ✓ -reel unwinding
- ✓ -bag making
- ✓ -bag filling
- ✓ -bag sealing
- ✓ -variable bag length
- ✓ -variable bag width

# system-R

Fully automatic high-speed woven PP bag making machine