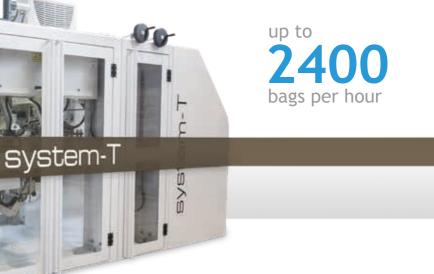

# system-T

....

-

Form-Fill-Seal packaging machine

## O bags per hour

up to

### The Bags

- ☑ From tubular reel
  - ☑ Pillow bag
  - ☑ Gusset bag
  - ☑ Polyethylene
- ☑ Thermoplastics
- ☑ Compound materials
- ☑ Corner Sealing
- ☑ Carrying handle

- ☑ For granular & fine products
- System-T with
- ☑ fully automatic
- ✓ -reel unwinding
- ✓ -bag making
- ✓ -bag filling
- ✓ -bag sealing
- ✓ -variable bag length
- ✓ -variable bag width