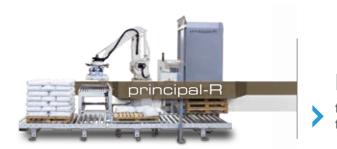

# principal-R

High-performance robot palletizer

ALTERARDER LAN

### Bags & Boxes

- ✓ Pillow bag
  - ☑ Gusset bag
- ☑ Polypropylene bag
- ☑ Polyethylene bag
- ☑ Paper bag
- ☑ Plastic box
- ☑ Cardboard box

- ☑ Principal-R with
- ☑ fully automatic
- ✓ -bag infeed
- ✓ -bag pressing
- ✓ -bag gripper
- ✓ -layer forming
- ✓ -layer stacking
- ☑ -pallet outfeed