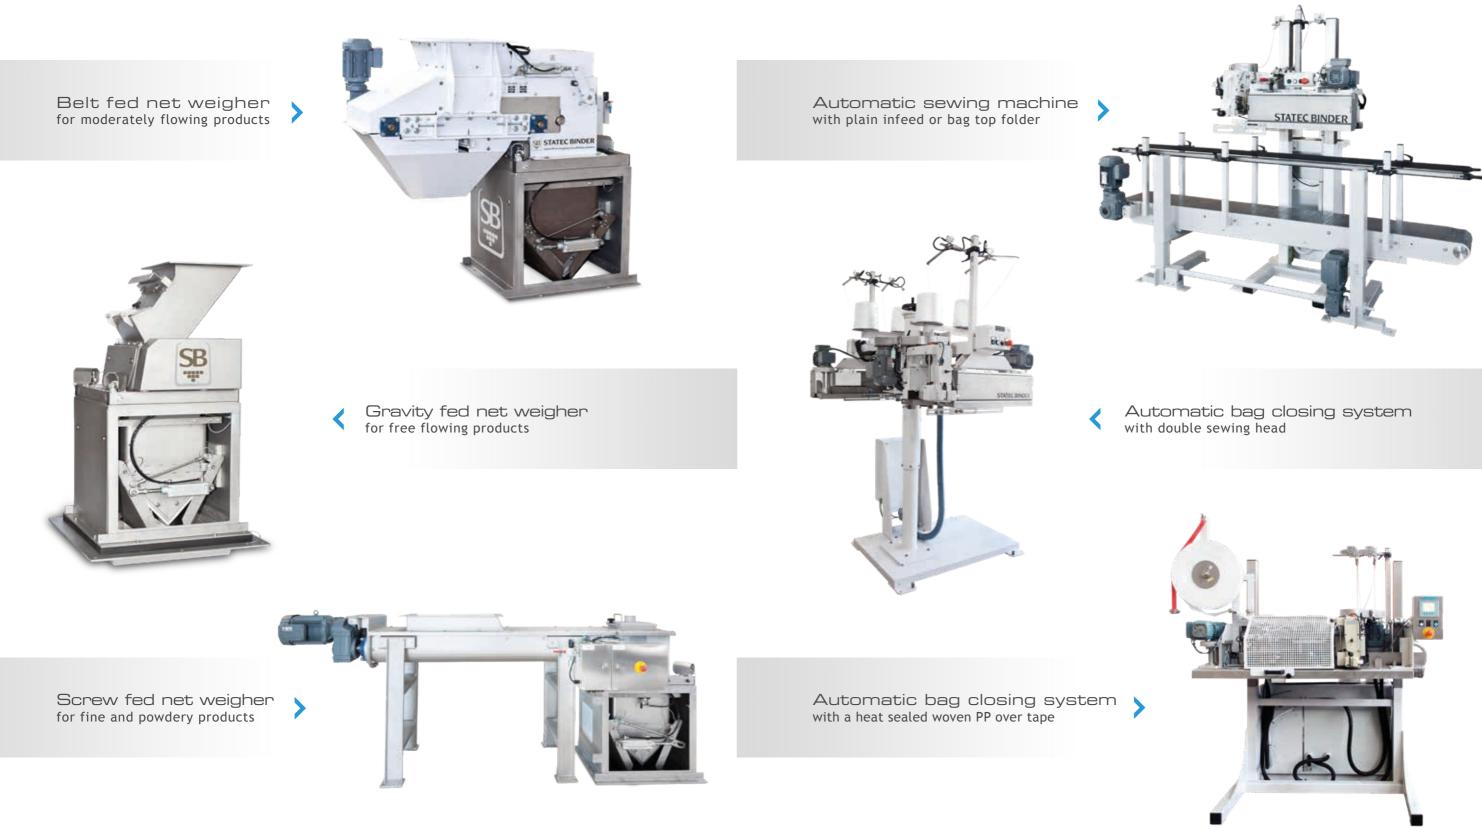

## net weighers

*High-performance net weighers with highest weighing accuracy* 

## bag closing systems

High-performance bag closing systems for woven PP, PE and paper bags