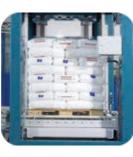

# principal

High-speed high-level palletizer

#### The Solution

- ✓ Principal with
- ✓ fully automatic
- ✓ -bag infeed
- ✓ -bag pressing
- ✓ -bag turning
- ✓ -layer forming
- ✓ -layer stacking
- ✓ -layer pressing
- ✓ -pallet outfeed

10 E 10 10 10 10 10