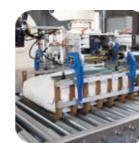

# system-R

Fully automatic high-speed woven PP bag making machine

### The Bags

- From tubular woven PP
- ✓ Pillow bag
- $\mathbf{\nabla}$ Gusset bag
- ☑ Woven Polypropylene
- $\mathbf{\nabla}$ Variable bag length
- ☑ Variable bag width

- System-R with
- ✓ fully automatic
- ✓ -reel unwinding
- ✓ -bag cutting
- ✓ -bag bottom folding
- ✓ -bag bottom sewing
- -principac bagging machine
- -certopac bagging machine
- ✓ -circupac bagging machine