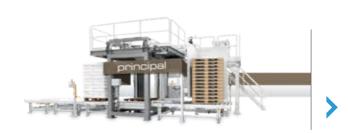

# principal

High-speed high-level palletizer

### Bags & Boxes

- ✓ Pillow bag
- ☑ Gusset bag
- Polypropylene bag  $\mathbf{\nabla}$
- ☑ Polyethylene bag
- $\mathbf{\nabla}$ Paper bag
- ☑ Plastic box
- ☑ Cardboard box

#### The Solution

- ✓ Principal with
- ✓ fully automatic
- ✓ -bag infeed
- ✓ -bag pressing
- ✓ -bag turning
- ✓ -layer forming
- ✓ -layer stacking
- ✓ -layer pressing
- ✓ -pallet outfeed

10 E 10 10 10 10 10