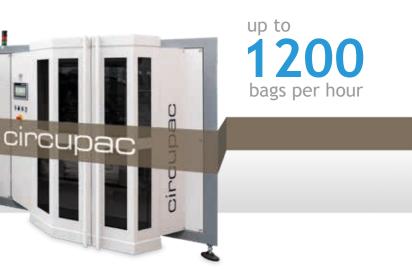

# circupac

Fully automatic high-speed packaging carousel

#### The Bags

up to

bags per hour

- ☑ Open-mouth bag
- ✓ Pillow bag
- $\mathbf{\nabla}$ Gusset bag
- ☑ Polypropylene
- ☑ Polyethylene
- ☑ Paper
- ☑ Block bottom
- ☑ Pinch bottom
- ☑ Carrying handle

### The Bags

- ☑ Open-mouth bag
  - ☑ Pillow bag
  - ☑ Gusset bag
  - ☑ Polypropylene
- ☑ Polyethylene
- ☑ Paper
- ☑ Block bottom
- ☑ Pinch bottom
- ☑ Carrying handle

- **Solution** For fine & powdery products
- ☑ Circupac with
- ☑ fully automatic
- ✓ -bag magazine
- ☑ -bag separation
- ✓ -bag opening
- ✓ -filling carousel
- ☑ -3 to 6 filling spouts
- ✓ -bag closing

## O bags per hour

up to