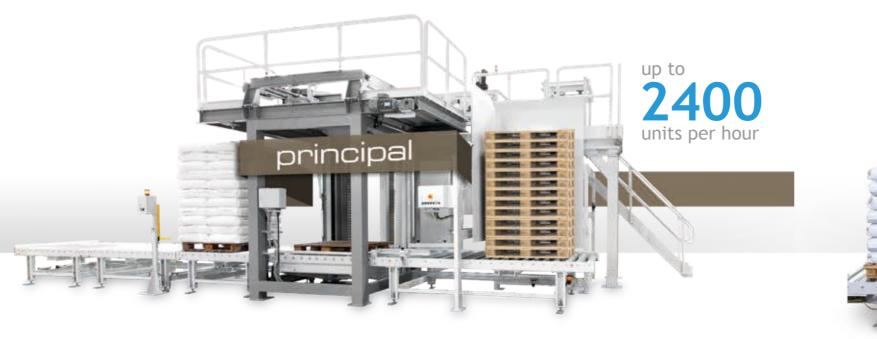

nic net weigher



# big bag filling station

### The Bags

- From tubular woven PP
- ✓ Pillow bag
- $\mathbf{\nabla}$ Gusset bag
- ☑ Woven Polypropylene
- $\mathbf{\nabla}$ Variable bag length
- ☑ Variable bag width



- System-R with
- ✓ fully automatic
- ✓ -reel unwinding
- ✓ -bag cutting
- ✓ -bag bottom folding
- ✓ -bag bottom sewing
- -principac bagging machine
- -certopac bagging machine
- ✓ -circupac bagging machine









Semi-automatic big bag filling station with gross or net weighing







## net weighers

*High-performance net weighers with highest weighing accuracy* 

## bag closing systems

High-performance bag closing systems for woven PP, PE and paper bags



# principal

High-speed high-level palletizer

# principal-R

High-performance robot palletizer

ALTERARDER LAN



### Bags & Boxes

- ✓ Pillow bag
- ☑ Gusset bag
- Polypropylene bag  $\mathbf{\nabla}$
- ☑ Polyethylene bag
- $\mathbf{\nabla}$ Paper bag
- ☑ Plastic box
- ☑ Cardboard box

#### The Solution

- ✓ Principal with
- ✓ fully automatic
- ✓ -bag infeed
- ✓ -bag pressing
- ✓ -bag turning
- ✓ -layer forming
- ✓ -layer stacking
- ✓ -layer pressing
- ✓ -pallet outfeed













10 E 10 10 10 10 10





### Bags & Boxes

- ✓ Pillow bag
  - ☑ Gusset bag
- ☑ Polypropylene bag
- ☑ Polyethylene bag
- ☑ Paper bag
- ☑ Plastic box
- ☑ Cardboard box



- ☑ Principal-R with
- ☑ fully automatic
- ✓ -bag infeed
- ✓ -bag pressing
- ✓ -bag gripper
- ✓ -layer forming
- ✓ -layer stacking
- ☑ -pallet outfeed





## *Pioneer of packaging technology*

For more than 40 years, experiences in pack- managed to posit