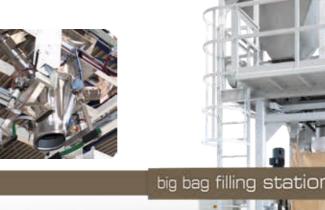

# big bag filling station

Semi-automatic big bag filling station with gross or net weighing