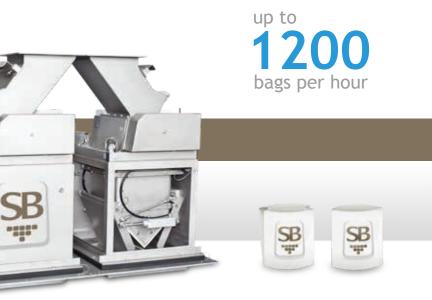

# big bag filling station

Semi-automatic big bag filling station with gross or net weighing