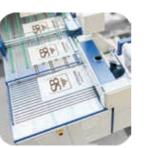

# principal

High-speed high-level palletizer

#### The Solution

- ✓ Principal with
- ✓ fully automatic
- ✓ -bag infeed
- ✓ -bag pressing
- ✓ -bag turning
- ✓ -layer forming
- ✓ -layer stacking
- ✓ -layer pressing
- ✓ -pallet outfeed

10 E 10 10 10 10 10