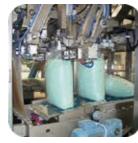

# big bag filling station

Semi-automatic big bag filling station with gross or net weighing