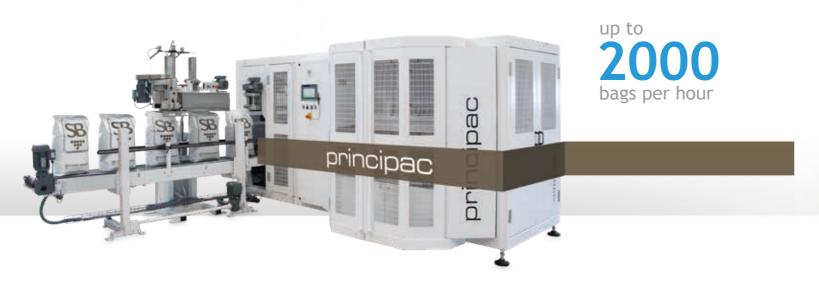

# principac

Fully automatic high-speed packaging machine

## O bags per hour

up to