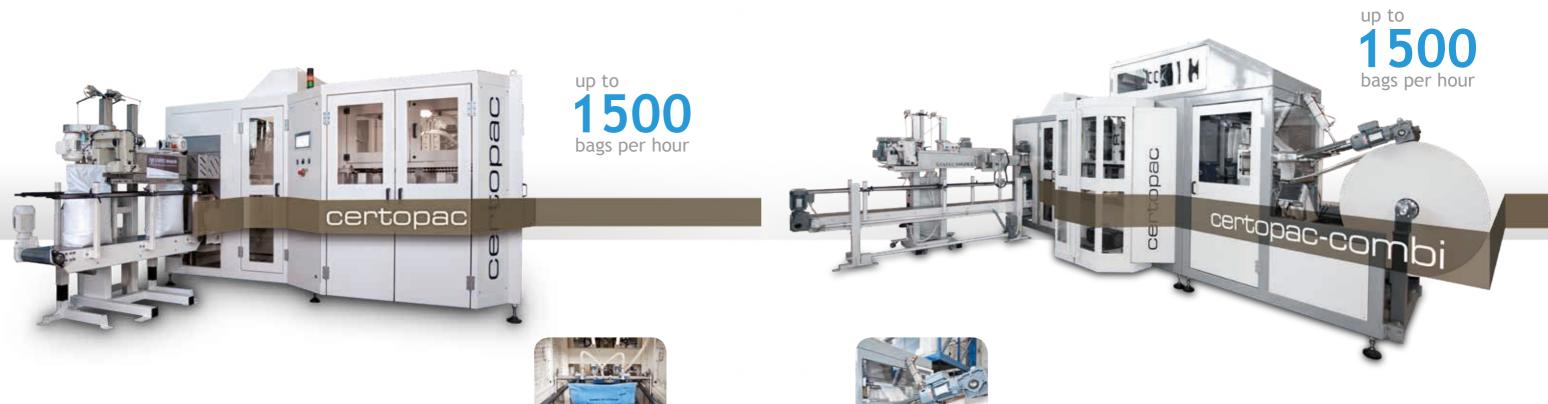

## certopac

Fully automatic high-speed packaging machine

### The Solution

- ☑ For granular & fine products
- ✓ Certopac with
- ☑ fully automatic
- ✓ -bag magazine
- ✓ -bag separation
- ✓ -bag opening
- ✓ -bag placing
- ✓ -bag filling
- ✓ -bag closing

### The Bags

- From tubular reel
  - ☑ Open-mouth bag
  - ☑ Pillow bag
  - ☑ Gusset bag
  - ☑ Polypropylene
  - ☑ Polyethylene
  - ☑ Paper
  - ☑ Block bottom
  - ☑ Pinch bottom
  - ☑ Carrying handle

- For granular & fine products
- ☑ Certopac-combi with
- ☑ fully automatic
- ✓ -reel unwinding
- ✓ -bag magazine
- ✓ -bag separation
- ✓ -bag opening
- ✓ -bag placing
- ✓ -bag filling
- ✓ -bag closing