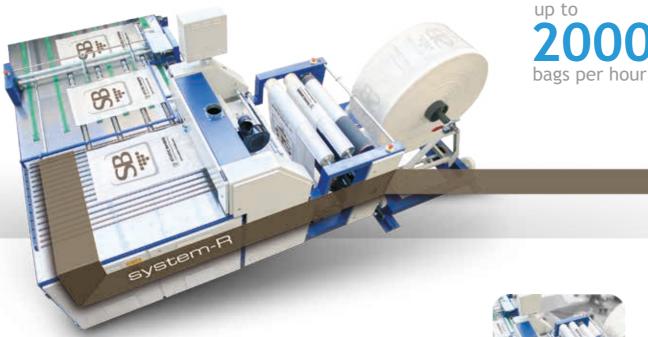

# system-R

Fully automatic high-speed woven PP bag making machine

### The Bags

- From tubular woven PP
- ✓ Pillow bag
- $\mathbf{\nabla}$ Gusset bag
- ☑ Woven Polypropylene
- $\mathbf{\nabla}$ Variable bag length
- ☑ Variable bag width

- System-R with
- ✓ fully automatic
- ✓ -reel unwinding
- ✓ -bag cutting
- ✓ -bag bottom folding
- ✓ -bag bottom sewing
- -principac bagging machine
- -certopac bagging machine
- ✓ -circupac bagging machine