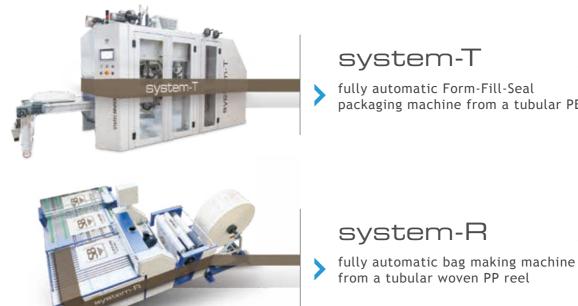

## system-T

fully automatic Form-Fill-Seal packaging machine from a tubular PE reel

from a tubular woven PP reel

# system-T

....

-

Form-Fill-Seal packaging machine

### The Bags

- ☑ From tubular reel
  - ☑ Pillow bag
  - ☑ Gusset bag
  - ☑ Polyethylene
- ☑ Thermoplastics
- ☑ Compound materials
- ☑ Corner Sealing
- ☑ Carrying handle

- ☑ For granular & fine products
- System-T with
- ☑ fully automatic
- ✓ -reel unwinding
- ✓ -bag making
- ✓ -bag filling
- ✓ -bag sealing
- ✓ -variable bag length
- ✓ -variable bag width

# system-R

Fully automatic high-speed woven PP bag making machine