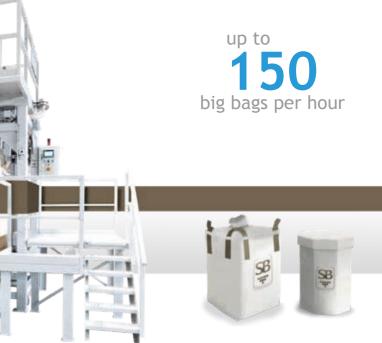

# big bag filling station

Semi-automatic big bag filling station with gross or net weighing