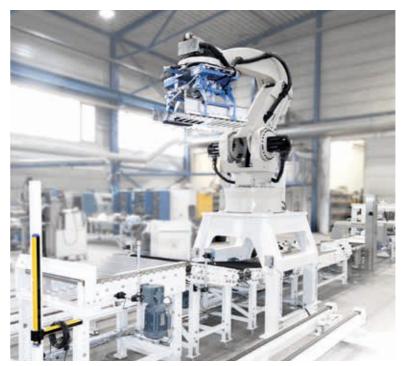

# principal-R

High-performance robot palletizer

ALTERARDER LAN

### Bags & Boxes

- ✓ Pillow bag
  - ☑ Gusset bag
- ☑ Polypropylene bag
- ☑ Polyethylene bag
- ☑ Paper bag
- ☑ Plastic box
- ☑ Cardboard box

- ☑ Principal-R with
- ☑ fully automatic
- ✓ -bag infeed
- ✓ -bag pressing
- ✓ -bag gripper
- ✓ -layer forming
- ✓ -layer stacking
- ☑ -pallet outfeed